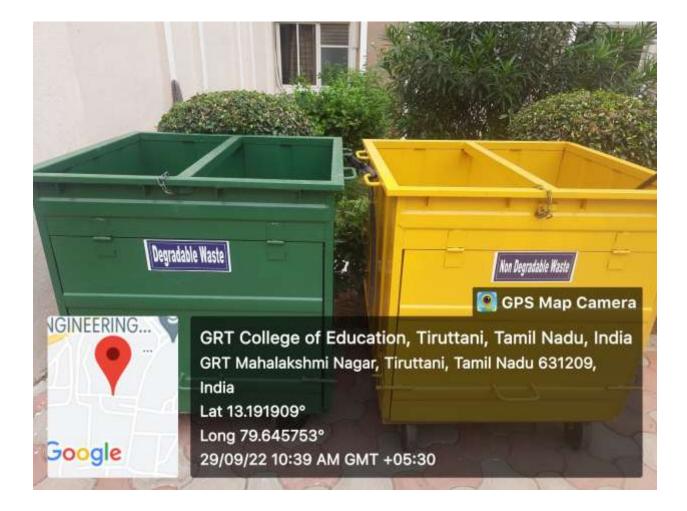

#### Degradable and Non-Degradable waste bins

The college encourages the employees and students to use waste bins for collecting degradable and non-degradable wastes. Separate waste bins for degradable and non degradable waste are placed at the entrance in each block.