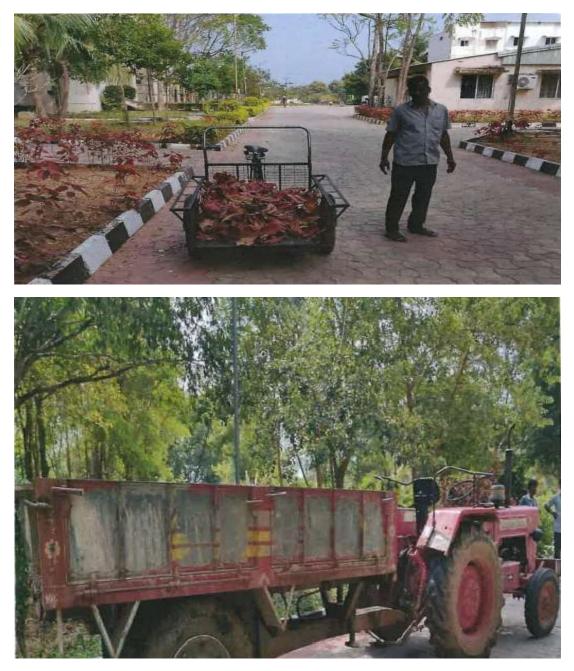

#### Use of Garbage collection vehicles

All the agriculture, food, degradable and non-degradable wastes are being collected with the aid of garbage collecting vehicles including trucks and tractors which help in transporting these wastes.