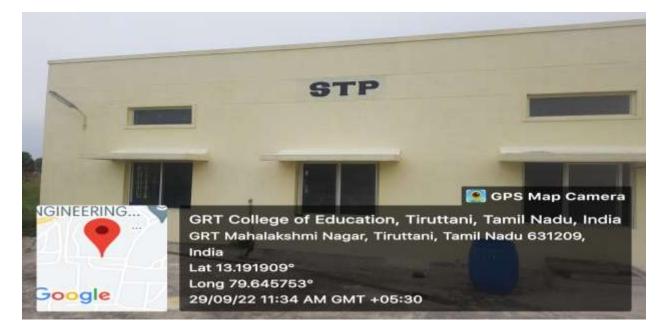

#### Sewage treatment plant

Sewage water is treated recycled and the treated water is used for watering the gardens and lawns maintained in the campus. The sludge settled in Sewage Treatment Plant is removed and dried on drying beds and used as manure for the gardens. The entire sewage waste is recycled and used for other purposes in the campus.