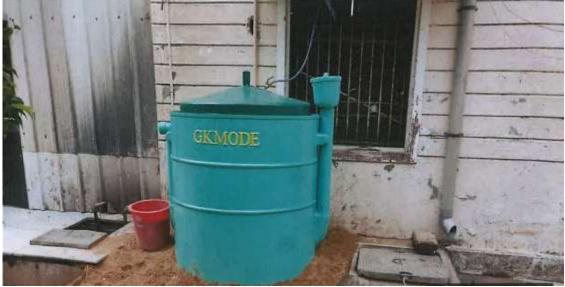

#### Sewage treatment plant

Sewage water is treated recycled and the treated water is used for watering the gardens and lawns maintained in the campus. The sludge settled in Sewage Treatment Plant is removed and dried on drying beds and used as manure for the gardens. The entire sewage waste is recycled and used for other purposes in the campus.