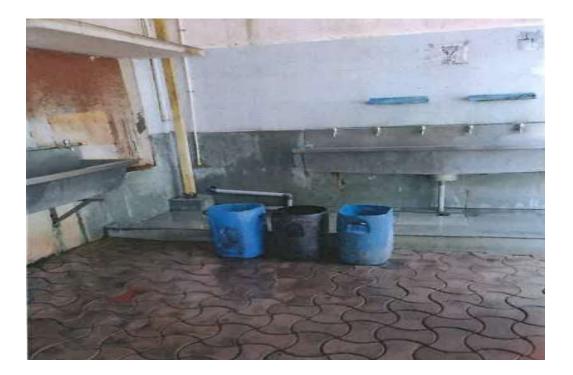

#### **Food waste collection**

Food waste obtained from canteen, guest houses and hostel is being collected separately using bins placed in each place which is sent to poultry farm.

TIRUTTANI-631 209 (Recognised by NCTE & Approved by Govt. of Tamil Nadu Affiliated by Tamil Nadu Teacher's Education University