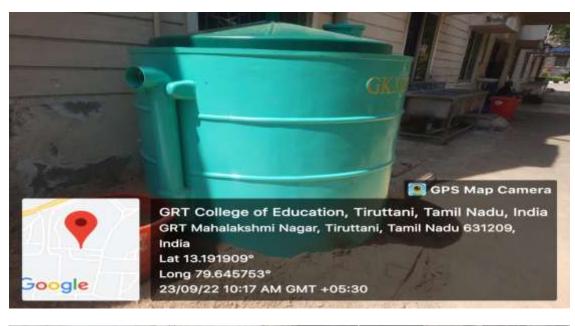

#### Sewage treatment plant

Sewage water is treated recycled and the treated water is used for watering the gardens and lawns maintained in the campus. The sludge settled in Sewage Treatment Plant is removed and dried on drying beds and used as manure for the gardens. The entire sewage waste is recycled and used for other purposes in the campus.