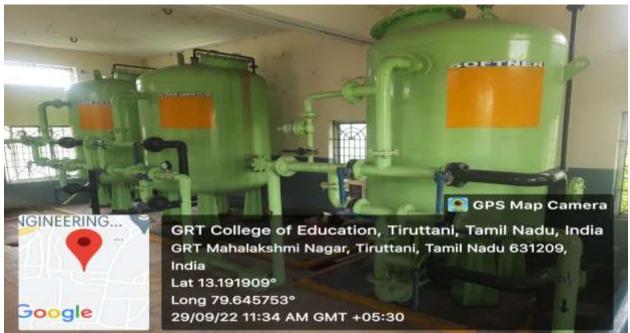

#### Sewage treatment plant

Sewage water is treated recycled and the treated water is used for watering the gardens and lawns maintained in the campus. The sludge settled in Sewage Treatment Plant is removed and dried on drying beds and used as manure for the gardens. The entire sewage waste is recycled and used for other purposes in the campus.