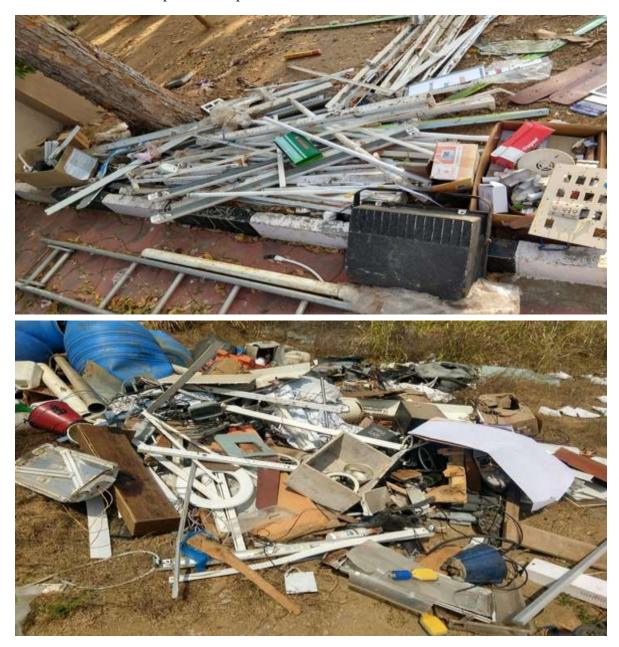

#### **E-waste management**

E-waste is collected and it is stored in separate rooms which may be further sold out to the needy every year. Non repairable e-waste like obsolete devices such as computer systems, servers, monitors, compact discs, printers, scanners, calculators, fax machine and battery cells are used as models to explain concepts to the students.